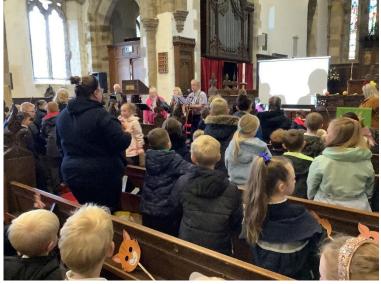

#### Harvest Service at St Mary's Church

On Wednesday our whole school visited Church for a Harvest Service () Thank you to all the families who joined us. Also, a HUGE THANK YOU for all the amazing donations for the food bank. This was

#### Harvest Festival at St Mary's Church