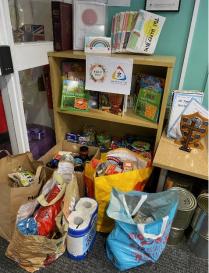

#### Harvest Service at St Mary's Church

On Wednesday our whole school visited Church for a Harvest Service () Thank you to all the families who joined us. Also, a HUGE THANK YOU for all the amazing donations for the food bank. This was

sent to the East Durham Trust on Thursday who were so grateful for our collection.

#### Harvest Festival at St Mary's Church