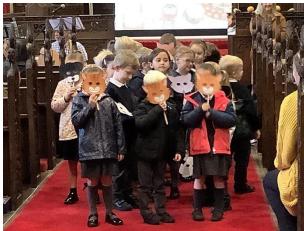

#### Harvest Service at St Mary's Church

On Wednesday our whole school visited Church for a Harvest Service () Thank you to all the families who joined us. Also, a HUGE THANK YOU for all the amazing donations for the food bank. This was

#### Harvest Festival at St Mary's Church