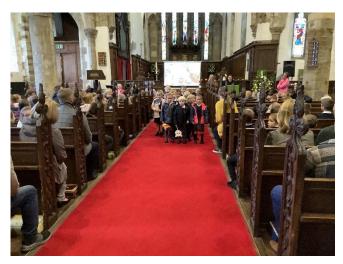

#### Harvest Service at St Mary's Church

On Wednesday our whole school visited Church for a Harvest Service () Thank you to all the families who joined us. Also, a HUGE THANK YOU for all the amazing donations for the food bank. This was

#### Harvest Festival at St Mary's Church