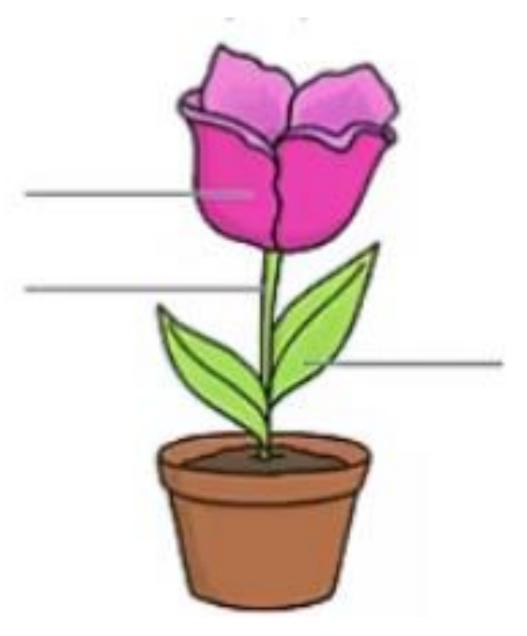

Now it is time to go and explore! Go and find as many plants as you can indoors and outdoors. Discuss and identify any similarities and differences.

Next, please label the plant that I have attached for you. I have included the words for your labels.

## Parts of a plant

stem petal leaf