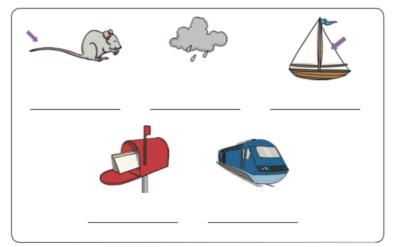

1. Trace over 'ai'.

ai ai ai ai ai ai ai ai ai

2. Just add 'ai'.

| fl  |    |
|-----|----|
| · . | sl |
| tl  | ld |
| ml  |    |
| trn | rn |

3. Write the correct 'ai' words under the pictures.

|       |       |       | 1.77  |
|-------|-------|-------|-------|
| wait  | paid  | chait | main  |
| jaith | hail  | sail  | zaish |
| rail  | haish | paif  | tail  |
| pain  | gaid  | shaig | rain  |
| jait  | aim   | paib  | bait  |