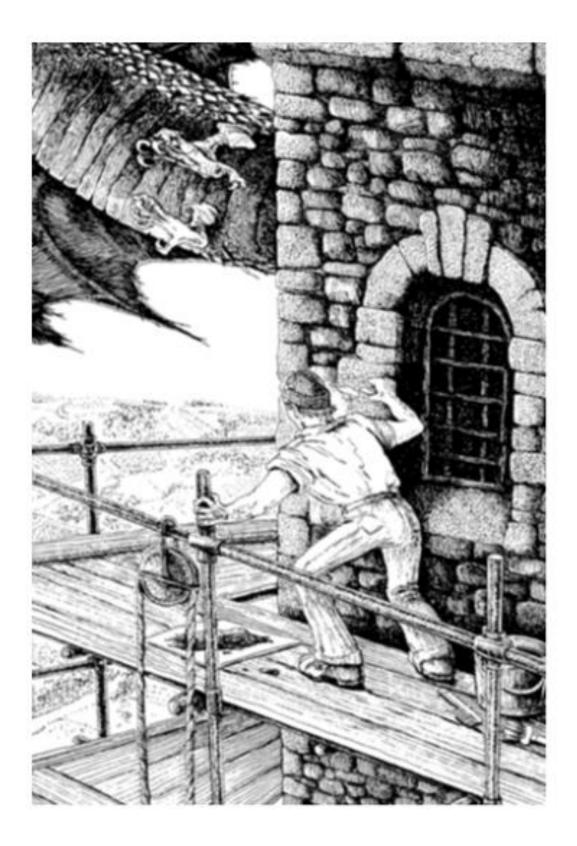

## <u>English</u>

Please use the picture stimulus to write a short story.

Remember to include:

-inverted commas to indicate direct speech (e.g. "Look out!" screamed John anxiously.)

-fronted adverbials to indicate how, where or when (e.g. At midnight, the brave knight crept out of the castle to face his destiny.)

-expanded noun phrases to provide more detail (e.g. The <u>huge, hairy beast</u> stared at the assembled children.)

## ALSO, DON'T FORGET TO USE CAPITAL LETTERS, FULL STOPS, PARAGRAPHING, ACCURATE SPELLING AND JOINED HANDWRITING.

Feel free to include an illustration or illustrations in your creative writing-have fun!