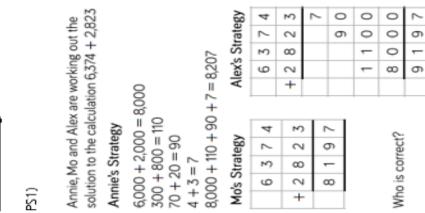

### <u>Mathematics</u>

In mathematics, we have been focusing on using column methods to add two 4-digit numbers where there is one exchange of values. Please watch the following video and complete the attached worksheet: