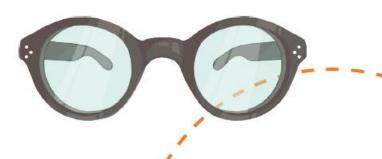

## **English**

Each person put on their glasses and closed their eyes.

If this was the resolution, what could the problem have been? Think of three plausible problems.

Write a short story based on one of your ideas.