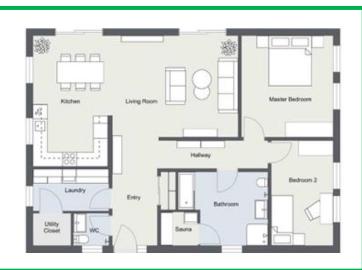

## **D&T**

At the moment, we are having to spend a lot of time at home.

The image shown is known as a floor plan. It is like a map of a building — we looked at some when we were studying Titanic (the deck plans).

Try to create a floor plan of the ground floor of your house. If you want, you could also try to do any upper floors too.