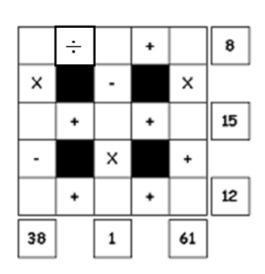

## Maths

Can you complete the calculations?

Remember - BODMAS!

**Challenge** – Write three of your own picture calculations using symbols.