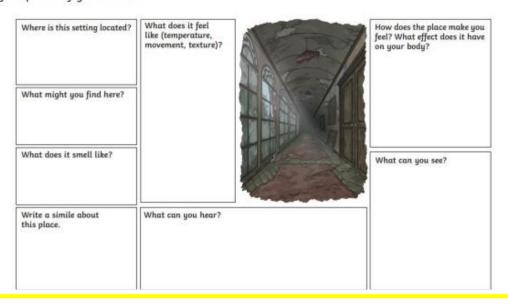

# English

Today you are going to write a spooky setting description! Firstly, use the questions to help you to generate ideas. Once you have done that, get writing. You can choose to write your description in the first person if you would like.