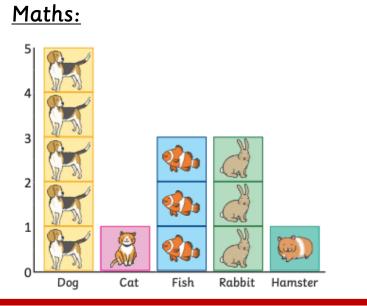

#### Year 2: WB 04.05.2020

- 1. This pictogram shows what the class' favourite pets are.
- 2. What is the most popular?
- 3. What is the least popular?
- 4. How many children like cats?