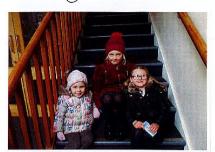

## **Random Acts of Kindness**

As part of our Emotional Well-Being work, on Tuesday Mrs. Kirkwood, Orla Collard, Louisa Dyer and Missy Davin-Brown, visited St Mary's Church Hall for the Toddler Group. The children chose three people who give their time and volunteer to help run the Toddler Group and gave them a lovely gift. The people chosen were genuinely delighted and so grateful. We have attached some photos on the back of the newsletter. Our 'Random Acts of Kindness' book can be found in our school reception area so please take some time to have a look at it next time you are in school.

## **Random Act of Kindness**

Our random act of kindness this week, where the children gave chocolate to three volunteers at the Toddler Group. The children were a credit to the school and their families.

Tuesday 12th November 2019

Today Louisa, Orla and Missy visited the Toddler Group "in the church hall to deliver a Random Act of Kindness They gave a chocolate orange to Nana Ann, Noveen and Elsie who give their time to volunteer to run the group including organising refreshments for the children and their families. The ladies were very surprised on receiving their gift and expressed their enormous gratitude at being chosen to receive it.