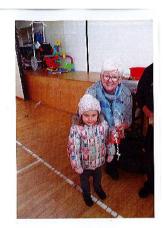

## **Random Acts of Kindness**

As part of our Emotional Well-Being work, on Tuesday Mrs. Kirkwood, Orla Collard, Louisa Dyer and Missy Davin-Brown, visited St Mary's Church Hall for the Toddler Group. The children chose three people who give their time and volunteer to help run the Toddler Group and gave them a lovely gift. The people chosen were genuinely delighted and so grateful. We have attached some photos on the back of the newsletter. Our 'Random Acts of Kindness' book can be found in our school reception area so please take some time to have a look at it next time you are in school.

## **Random Act of Kindness**

Our random act of kindness this week, where the children gave chocolate to three volunteers at the Toddler Group. The children were a credit to the school and their families.

Tuesday 12th November 2019

Today Louisa, Orla and Missy visited the Toddler Group "in the church hall to deliver a Random Act of Kindness They gave a chocolate orange to Nana Ann, Noveen and Elsie who give their time to volunteer to run the group including organising refreshments for the children and their families. The ladies were very surprised on receiving their gift and expressed their enormous gratitude at being chosen to receive it.