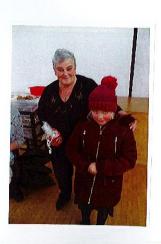

## **Random Acts of Kindness**

As part of our Emotional Well-Being work, on Tuesday Mrs. Kirkwood, Orla Collard, Louisa Dyer and Missy Davin-Brown, visited St Mary's Church Hall for the Toddler Group. The children chose three people who give their time and volunteer to help run the Toddler Group and gave them a lovely gift. The people chosen were genuinely delighted and so grateful. We have attached some photos on the back of the newsletter. Our 'Random Acts of Kindness' book can be found in our school reception area so please take some time to have a look at it next time you are in school.

## **Random Act of Kindness**

Our random act of kindness this week, where the children gave chocolate to three volunteers at the Toddler Group. The children were a credit to the school and their families.

Tuesday 12th November 2019

Today Louisa, Orla and Missy visited the Toddler Group "in the church hall to deliver a Random Act of Kindness They gave a chocolate orange to Nana Ann, Noveen and Elsie who give their time to volunteer to run the group including organising refreshments for the children and their families. The ladies were very surprised on receiving their gift and expressed their enormous gratitude at being chosen to receive it.